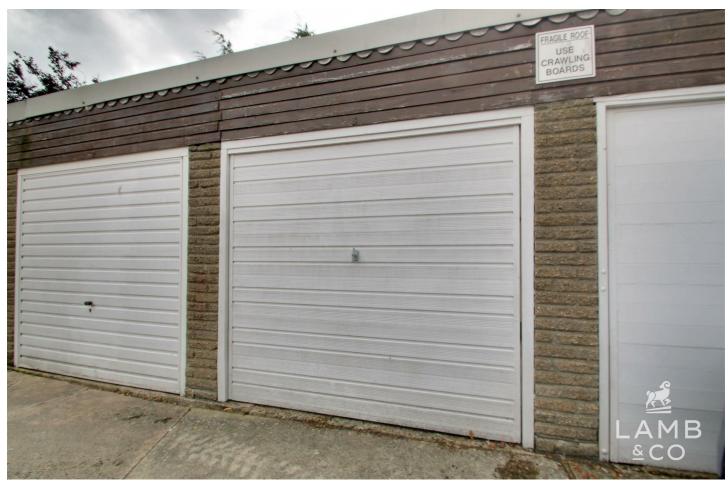

# ARNOLD COURT, CLACTON ON SEA, CO15 1DD £80 PCM

Lamb and Co are pleased to advertise this single garage for rent. Perfect for storage. This is available now and located in Clacton on sea down Wash Lane in Arnold Court. Contact the office to express interest.

Garage To Rent

Available Now

6 Month Licence Minimum

### 12 (3.66m)

Average size garage. Located down Wash Lane, Clacton On Sea, in Arnold Court.